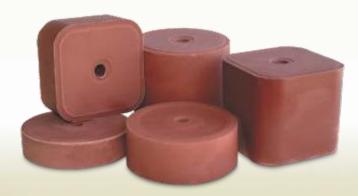

# BLOCK

Suitable for • Cows • Goats • Calves • Sheeps • Lamps

# **LICKING BLOCK**

## **FEED SUPPLEMENT**

# **Minerals**

 MINERAL block is a feed supplement for all farm animals. With its constant use animal's diet is reinforced with trace and major elements.