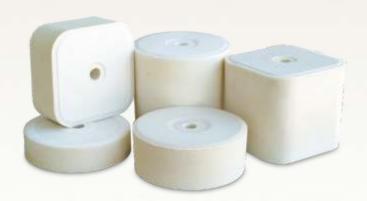

# BLOCK

Suitable for • Cows • Goats • Calves • Sheeps • Lamps

# **LICKING BLOCK**

## **FEED SUPPLEMENT**

# **Minerals**

 MINERAL block is a feed supplement for all farm animals. With its constant use animal's diet is reinforced with trace and major elements.