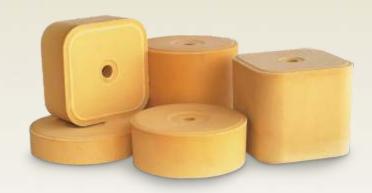

# BLOCK

Suitable for • Cows • Goats • Calves • Sheeps • Lamps

# **LICKING BLOCK**

## **FEED SUPPLEMENT**

# **Minerals**

 MINERAL block is a feed supplement for all farm animals. With its constant use animal's diet is reinforced with trace and major elements.